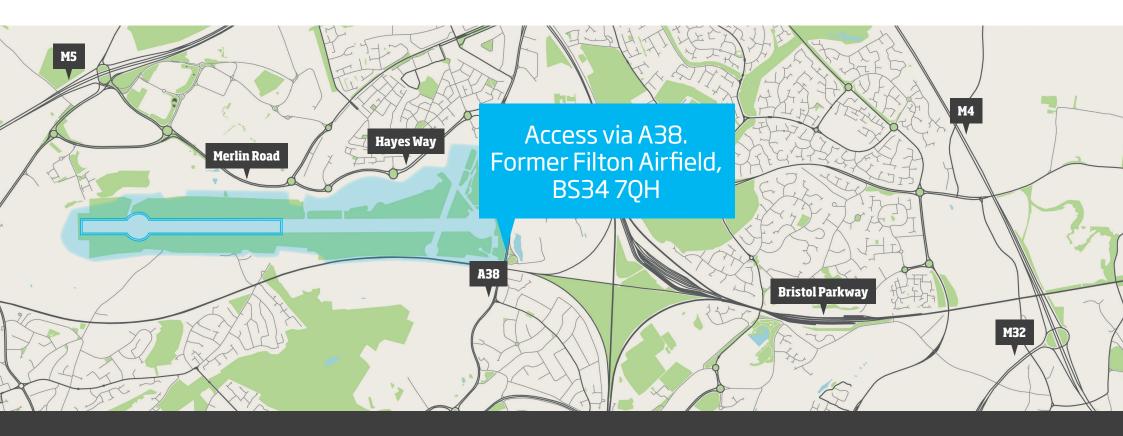

# Connectivity

- Located just off the A38
- J20 M4 3 miles
- J17 M5 2.5 miles
- Bristol Airport 18 miles
- Bristol Port 7 miles
- Bristol City Centre 8.5 miles