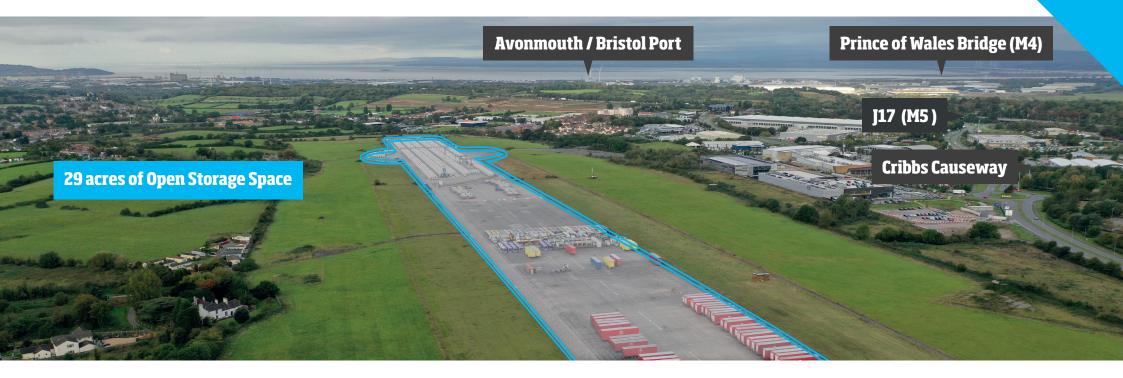

# **Key Features**

- Secure, gated access with entry barrier system
- Nearby access to the M4 and M5 motorways
- Suitable for a range of storage and parking uses

# Connectivity

- Located just off the A38
- J20 M4 3 miles
- J17 M5 2.5 miles
- Bristol Airport 18 miles
- Bristol Port 7 miles
- Bristol City Centre 8.5 miles

# Accommodation

Compounds upwards of 1 acre, subject to availability.

1. Particulars: These particulars are not an offer or contract, nor part of one. You should not rely on statements by JLL in the particulars or by word of mouth or in writing ("information") as being factually accurate about the property, its condition or its value. Neither JLL nor any joint agent has any authority to make any representations about the property, and accordingly any information given is entirely without responsibility on the part of the agents, seller(S). Photos etc: The photographs show only certain parts of the property as they appeared at the time they were taken. Areas, measurements and distances given are approximate only. 3. Regulations etc: Any reference to alterations to, or use of, any part of the property des not mean that any necessary planning, building regulations or other consent has been obtained. Buyer or lessee must find out by inspection or in other ways that these matters have been properly dealt with and that all information is correct. 4. VAT: The VAT position relating to the property may change without notice. July 2024.